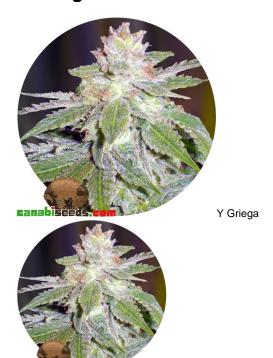

## Y Griega

Plant's growth begins with a dramatic force, so it is advisable to grow it in SCROG, because becomes more controllable.

Rating: Not Rated Yet

Price

Variant price modifier:

Base price with tax 23,00 €

## Y Griega

1 / 2

Plant's growth begins with a dramatic force, so it is advisable to grow it in SCROG, because becomes more controllable.

Unlike other sativas, this plant surprises us with a production of robust, large and extremely resinous buds that cover the stems.