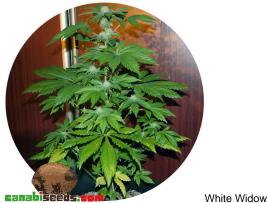

## **White Widow**

White Widow is a mostly Indica with sweet thick and acrid smoke that imparts a hammering stone.

Rating: Not Rated Yet

Price

Variant price modifier:

Base price with tax 41,01 €

Price with discount 37,28 €

## Description

The backbone of the Dutch coffee-shop industry, the first of the 'white' strains and an all-round commercial success story, White Widow is one of the most famous names in modern growing. While this is partly due to the memorable name, her speed, yield and stunningly thick resin

coating have a lot more to do with it! Mostly-Indica, with sweet, thick, acrid smoke that imparts a hammering stone, White Widow is a major part of many visitors' first experience of Amsterdam. Type35% Sativa, 65% Indicalndoor50-65 daysOutdoorYieldXXLHeightAverageTHC%CBD%CBN%