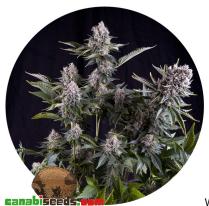

## **White Widow CBD**

White Widow CBD

White Widow CBD retains the same structure, flavour, aroma and production as the feminized one.

Rating: Not Rated Yet

Price

Variant price modifier:

Base price with tax 21,00 €

Description

**White Widow CBD** 

CBD photosynthesis phenotype, which retains almost all the features practically impossible to reproduce from its feminized version.

Crossed with one of our varieties with high CBD content.

The result is this variety focused on a therapeutic use, its high CBD content makes its psychoactive effects, whether physical or cerebral, softer than in the normal version.

White Widow CBD retains the same structure, flavour, aroma and production as the feminized one.