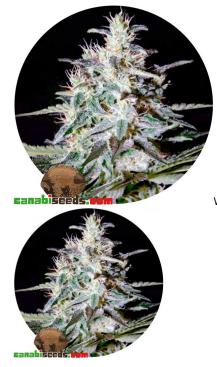

## White Lemon

White Lemon

White Lemon is a very balanced cross, expressing the best qualities of both parents, El Nino and Super Lemon Haze.

Rating: Not Rated Yet **Price** Variant price modifier: Base price with tax  $16,01 \in$ Price with discount  $14,55 \in$ Salesprice with discount Sales price  $16,01 \in$ Sales price without tax  $14,55 \in$ Discount Tax amount  $1,46 \in$ 

## Description

White Lemon is a very balanced cross, expressing the best qualities of both parents. The El Niño lineage is very clear in the leaf shape and the size and density of the buds. The Super Lemon Haze heritage is all in the branching, smell, taste, and in the shape of the calyx. The White

Lemon grows medium-short internodes, but keeps growing quite a bit after switching to 12/12 for flowering. The branches grow very strong and can support large colas. Medium nutrients levels will do great with this strain, which performs outstandingly in all mediums, indoors or outdoors. Cuttings from mother plants root very fast and easily, making this a great strain for propagation once the mothers are selected from seeds. The buds are long, dense, with large calyx and long hairs. Already after 4-5 weeks of flowering the smell gets citrus-like, and skunky. It is not as hazy as the Super Lemon Haze, but it is extremely lemony. The effect onset is a bit of a creeper, taking time to peak and then staying up there for a long while. It is a complex, well balanced high and stoned feeling. Its medicinal use has not been fully evaluated yet. Type50% Sativa, 50% Indicalndoor8-9 weeks flowering timeOutdoor9 weeks flowering timeYield900 gr / m2HeightMediumTHC%CBD%CBN%