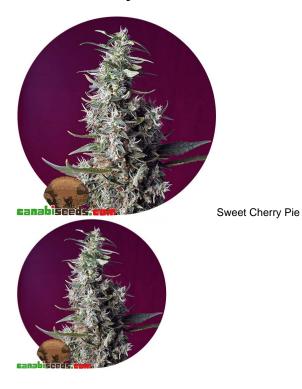

Seed BankSweet Seeds

Description

Sweet Cherry Pie

This hybrid is the synergy of crossing two handpicked elite clones of two heavyweight US strains with high THC levels: Cherry Pie (Grand Daddy Purple x Durban Poison) x Gelato (Sunset Sherbet x Thin Mint Cookies).

It is primarily an indica strain and produces attractive, compact, thick buds covered with aromatic trichomes. Thanks to the hybrid's Grand Daddy Purple ancestry, some plants display purple or reddish tones in their leaves and flowers.

The buds have a sweet, fruity aroma that evokes memories of home-baked cookies, cherries and earthy shades of acidic wild berries.

The plant is ideal for fans of indica-sativa hybrids given its relaxing, well-balanced effects that help get creativity flowing and stimulate concentration.