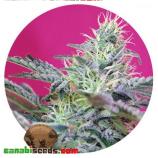

## **Sweet Cheese Auto**

Sweet Cheese Auto

This hybrid is the result of crossing a selected strain of SWS23 (Fast Bud #2 Auto®) and a SWS19 (Sweet Cheese®) elite clone from Sweet Seeds´ R&D Department.

Rating: Not Rated Yet

The resulting hybrid has been backcrossed twice with the Sweet Cheese® clone in order to establish the Cheese aroma.

This variety produces a long, thick, central bud which is very compact and resinous.

It has retained the intense, very sweet aroma characteristic of Sweet Cheese®, with mature spicy cheese overtones and slight hints of lemon.

Type

100% Autoflowering

Indoor

8 weeks from germination

Outdoor

Early September