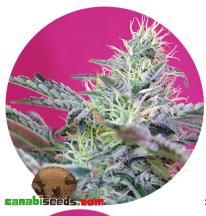

## **Sweet Cheese Auto**

Sweet Cheese Auto

This hybrid is the result of crossing a selected strain of SWS23 (Fast Bud #2 Auto®) and a SWS19 (Sweet Cheese®) elite clone from Sweet Seeds´ R&D Department.

Rating: Not Rated Yet

The resulting hybrid has been backcrossed twice with the Sweet Cheese® clone in order to establish the Cheese aroma.

This variety produces a long, thick, central bud which is very compact and resinous.

It has retained the intense, very sweet aroma characteristic of Sweet Cheese®, with mature spicy cheese overtones and slight hints of lemon.

Type

100% Autoflowering

Indoor

8 weeks from germination

Outdoor

Early September