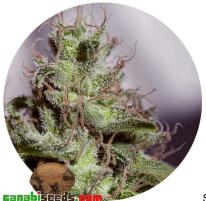

## **Supercheese Express**

Supercheese Express

Supercheese Express Flavor and punch in this little Express gem from our famed SuperCheese.

Rating: Not Rated Yet

Price

Variant price modifier:

Base price with tax 25,00 €

Description

Supercheese Express

1 / 2

A fast luxury that is sure to have a permanent hole in your garden. The vigor it shows from the beginning translates into a resinous plant with large flowers. Very robust, with a small to moderate internodal distance, large Indica leaves, and stems of excellent caliber, which will support the weight of the flowers well. The harvest will arrive very quickly, ideal for impatient lovers of the Cheese flavor. The final size will be moderate and appropriate. It is recommended to pay close attention to the proliferation of fungi, especially in the flowering phase.

Supercheese by Positronics is suitable for indoor, outdoor and greenhouse cultivation. As previously mentioned, caution is advised when choosing a place to grow this due to the smell. It has an exceptionally quick flowering time, you are looking at 66-69 days for optimal yields. You can expect yields of roughly 350-400 g/m2 for your time and effort when grown indoors. It has a THC content of 19%.