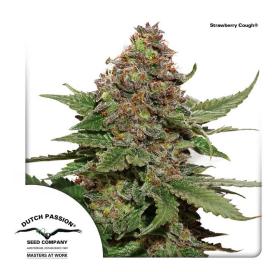

## **Strawberry Cough**

The "Strawberry Cough" genetics are of North American origin and partly uniquely European. "Strawberry Cough" is a hybrid between an Indica and a Sativa.

Rating: Not Rated Yet

Price

## Description

The "Strawberry Cough" genetics are of North American origin and partly uniquely European. "Strawberry Cough" is a hybrid between an Indica and a Sativa. From this hybrid we made a selection having about 80% Sativa influences. We have used this selection for the production of our "Strawberry Cough" Seeds. Our "Production and Research Team" has succeeded in creating the fruitiest variety imaginable. The fresh strawberry taste and aroma are very evident and wonderful to experience. Strawberry has an "up high" effect of medium THC-strength. The plants are beautiful to look at. The total flowering time takes about 9 weeks. The first and most powerful growth spurt of flowers ends in week four, the second at week 9. "Strawberry Cough" is easy to grow and does not need a strong fertilizing scheme. Standard fertilizing will do for good results. Individual plants will grow to medium height. Are you ready for the "Strawberry Experience"?