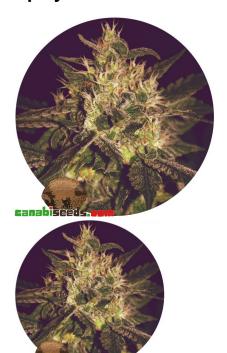

## Description

The result of crossing one of the strongest and most resinous Sativas (a strain bestowed with the status of prescribed medicinal cannabis by Dutch pharmacists) with the original Blueberry from the late 70s, she's a very vigorous, compact, hardy plant laden with dense buds tinged with

red and blue.

So productive that under optimal conditions even her branches and larger leaves become covered in fruity smelling trichomes that taste of blueberries.

Her best quality being her double-edged strength, the effect is a high quality, long-lasting and enjoyable euphoria.