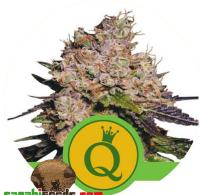

## **Purple Queen Auto**

Purple Queen Auto

Purple Queen Automatic is a treat for the eyes, nose, and mind. She looks stunning, smells incredible, and induces some much-needed euphoria.

Rating: Not Rated Yet

Tax amount 0,82 €

Ask a question about the seed

Seed BankRoyal Queen Seeds

Description

Purple Queen Auto

1 / 2

Purple Queen Automatic is more than just a pretty face. The soothing strain reaches deep into both the psyche and bodily tissues to relieve tension and stress. Our breeders created this purple beauty by shrewdly selecting parent strains Purple Auto for her gorgeous appearance and Critical Auto, for her indica-dominant genetic profile. As a result, Purple Queen Automatic is heavily indica-dominant (80%) and poised to rock your world with relaxation.