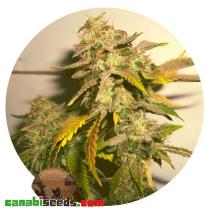

## Description

Pineapple Chunk Pineapple X Skunk #1 X Cheese. Pineapple Chunk breeds in the best characteristics flavors of these delicious strains. The result is an extremely vigourous and stable plant. Mould and disease resistant. Flowering to a beautiful conclusion in just 60 days. Its aroma of

earthy Cheese X Skunk is backed up by a secondary scent of Pineapple. The taste is unique. Pineapple Chunk ia a huge giver with a massive THC output and high CBD.