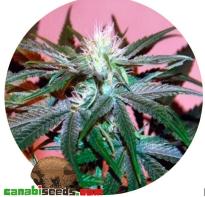

# Panama DC

Panama D.C

Best described as a strain with a split personality, Panama D.C. is a slick Sativa/Indica Hybrid that combines two lines that come fully loaded with resin, resilience and regal quality.

## Panama D.C.

### Panama x Deep Chunk

Regarded as somewhat similar to the Deep Chunk from Tom Hill , Panama D.C. astounds with her earthy blend of fruit flavours, most noticeable of which being her tangy lemon zest.

With a flowering time of just 8-9 weeks, Panama D.C. is considered a quick bloomer. In effect, she induces a mostly Indica sort of stone, consisting of a relaxing body buzz with subtle Sativa undertones. Aided by a strong Afghan influence, Panama D.C. produces rock hard and heavily resinous buds that emit a delicious scent sure to turn heads. Perfect for sharing with friends or just unwinding after a long hard day, Panama D.C. sets the tone nicely.

Although her yields aren't the highest around they are however brimming with power, pungency and pleasant flavors. Panama D.C. will undoubtedly appeal to cash crop cultivators looking for a new plucky plant to add their collections. Her beautiful appearance that occasionally flashes hints of pink stigmas are like the cherry on top of a well rounded cannabis cake.