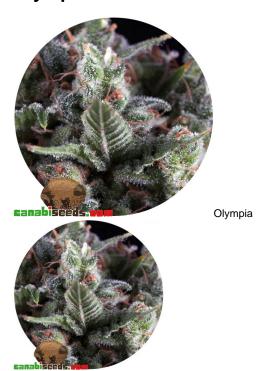

## Olympia

Olympia is very productive and easy to grow in any medium. Its flowering cycle is 55 to 60 days.

Rating: Not Rated Yet

Price

Variant price modifier:

Base price with tax 7,00 €

Price with discount 6,36 €

## Olympia

This photosynthesis phenotype is the result of the crossing and stabilization of Tutankhamon and LA Confidential, two highly-regarded plants in the last two years and appreciated by growers from all over the world.

The result is this compact branched variety, with hard and crystalline flowers.

Olympia is very productive and easy to grow in any medium. Its flowering cycle is 55 to 60 days.

Olympia has a fruity flavour with an acid touch.