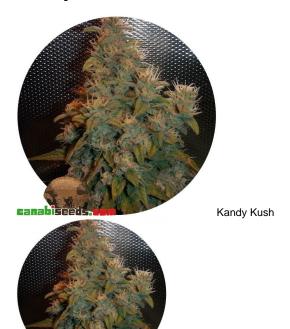

## Kandy Kush

Kandy Kush is a classic stretch of the OG Kush that bulks up and fills out like the TW to give you OG flavour and TW nugs.

Rating: Not Rated Yet

Price

Variant price modifier:

Base price with tax 35,00 €

## **Kandy Kush**

Reserva Privada Kandy Kush is a classic stretch of the OG Kush that bulks up and fills out like the TW to give you OG flavour and TW nugs.

Once again we bring the medicinal benefits and the great taste of the OG Kush and crossed it to classic Cali.

Train Wreck strain - known for it's good commercial yields, frostiness and lemony scents.

The sweetness of this Kush hybrid is comparable to kandy and after one hit you will keep coming back for more!! Heavy crystal production comes on after the 5th week but does not stop producing!

One of the most resinous plants in our cataloge.

Kandy Kush is a true California flavour.