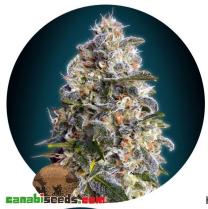

## **Heavy Bud**

Heavy bud

Heavy Bud is an Indica strain, very easy to grow, recommended for novice growers.

Rating: Not Rated Yet

Price

Variant price modifier:

Base price with tax 8,00 €

Price with discount 7,27 €

## **Heavy Bud**

Indica strain.

We crossed a selection of varieties chosen because of their versatility and adaptation capability to any type of cultivation system, resistance to pests and strong structure.