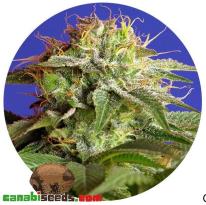

## **Green Poison Auto**

Green Poison Auto

This very high yielder is a hybrid with Indica predominance but with long and flexible side branches over which dominate a large main cola.

Rating: Not Rated Yet

## Description

This very high yielder is a hybrid with Indica predominance but with long and flexible side branches over which dominate a large main cola.

With a vigorous growth and a fast flowering period, this plant is a super-producer of buds starting just a few days after the beginning of flowering.

The aroma of this variety is very intense, sweet, fruity and different from the aroma of the other varieties from the Sweet Seeds catalog.

Due to its fast flowering this plant is suitable for growing in humid areas where mold and fungus usually attack.

Type

30% Sativa, 70% Indica

Indoor

7 weeks

Outdoor

mid to late September

Yield

500-650 gr/m<sup>2</sup>