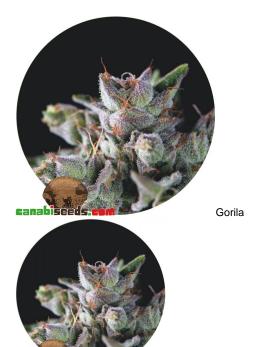

## Gorila

With one of the highest THC levels on the market and an extreme resin production Gorila is perfect for extractions.

Rating: Not Rated Yet

Price

Variant price modifier:

Base price with tax 18,00 €

## Gorila

## Chem Sis x Sour Dubb

This American genetics has one of the highest THC levels on the market. Its resin production is so big that it soaks even the leaves and stems, making it perfect for extractions.