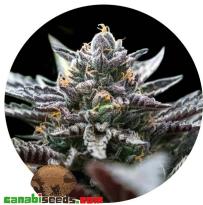

## **Double Stuffed Sorbet**

Double Stuffed Sorbet

With the euphoric wave its resin brings, Double Stuffed Sorbet is a gift for all concentrate lovers!

Rating: Not Rated Yet

Price

Variant price modifier:

Base price with tax 40,00 €

## Do-Si-Do x Sorbet

Double Stuffed Sorbet slams your face and nose pallet instantly with her profound aroma and creamy taste, resulting in intense happiness, relaxation and euphoria.

The Double Stuffed is a very strong, large yielding hybrid that grows fast producing frosty resin early in cultivation. With yields of 500-650 g/m² and medium height it is great for both indoor and outdoor cultivation, but especially great in greenhouse environments.

A concentrate artists dream, due to the sheer amount of resin she produces.