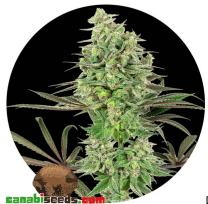

## **Double Banana Kush**

Double Banana Kush

Double Banana Kush White Label created Double Banana Kush Feminized cannabis seeds by back-crossing the best f1 Banana Kush phenotype with its OG Kush parent.

Discount

Tax amount 3,73 €

Ask a question about the seed

Seed BankWhite Label

Description

Double Banana Kush

1 / 2

Double Banana Kush Feminized is 95% indica, 5% sativa. It was created by back-crossing White Label Banana Kush with its parental strains and adding the sweet orange qualities of California Indica. The result is a stable fusion of multiple generations of indica genomes, producing an unmatched Kush variety. White Label Double Banana Kush feminized cannabis seeds give growers double the flavour, resin production, and power of comparable indica / kush strains.