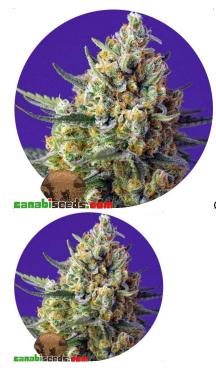

## **Crystal Candy XL Auto**

Crystal Candy XL Auto

The buds have a verysweet, fruity scent with aromatic tones of bubble gum and jelly beans, complemented by shades of acidic strawberries and ripe melons. This strain produces large amounts of aromatic resin crystalsand beautiful buds. The plants easily grow over 1 metre tall.

## **Crystal Candy XL Auto**

A tall, 4th generation autoflowering strain. It is produced by selecting and crossing tall examples ofA tall, 4th generation autoflowering strain. It is produced by selecting and crossing tall examples ofour Crystal Candy Auto. The genetics have been developed as part of a specialprogramme within the Sweet Seeds Department designed to discover interesting, exquisiteand subtly sweet aromas that evoke an olfactory sensation of sweet shops. The buds have a verysweet, fruity scent with aromatic tones of bubble gum and jelly beans, complemented by shades ofacidic strawberries and ripe melons. This strain produces large amounts of aromatic resin crystalsand beautiful buds. The plants easily grow over 1 metre tall.