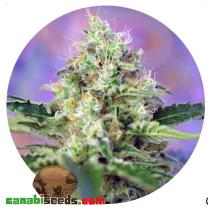

## **Crystal Candy**

Crystal Candy

The aroma of this strain is sweet and fruity, with tones of chewing gum and fruit jellies, mixed with hints of acid strawberry and mature melon

Rating: Not Rated Yet

Price

Ask a question about the seed

Seed BankSweet Seeds

Description Crystal Candy

1 / 2

This strain was developed within a special program of the Sweet Seeds Department focused on the search for curious, exquisite and subtle sweet aromas that evoke aromatic sensations of candy shop. The aroma of this strain is sweet and fruity, with tones of chewing gum and fruit jellies, mixed with hints of acid strawberry and mature melon. This strain is a big producer of aromatic resin crystals that completely cover the flowers and their surrounding leaves with a very high density of long, large-headed trichomes. The plants look like indica-sativa polyhybrids, very vigorous and productive, with big buds and long side branches.