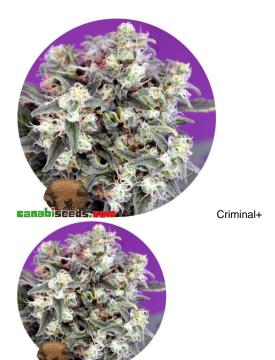

## Criminal+

Its short vegetative cycle and quick flowering, 50/55 days, make the Criminal+ an ideal plant for every kind of growing methods.

Rating: Not Rated Yet

Price

Variant price modifier:

Base price with tax 6,00 €

## Criminal+

One of the most popular plants of the moment, CRITICAL MASS, with a very well-known reputation, is polinized with our more powerful DOUBLE GLOCK so as to obtain one of the most quick and productive hybrids of our bank, CRIMINAL +.