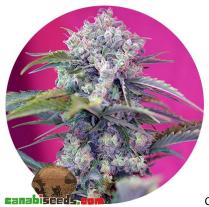

## **Cream Mandarine Auto**

Cream Mandarine Auto

This is the result of the development of a very special strain from SWS22 (Cream Caramel Auto®) with very high production and pronounced sweet citric aromas of the mandarin type.

## Description

3rd generation autoflowering. This is the result of the development of a very special strain from SWS22 (Cream Caramel Auto®) with very high

production and pronounced sweet citric aromas of the mandarin type.

This curious and exquisite Cream Caramel Auto® strain has been hybridized with an elite clone of our SWS06 (Ice Cool®) to strengthen the mandarin citrus aromas.

In the end of flowering many plants acquire purple and reddish tones.