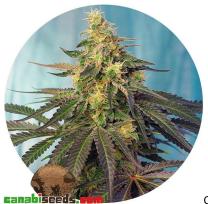

## **Cream Caramel CBD**

Cream Caramel CBD

Cream Caramel CBD is the result of the cross between our Cream Caramel® and a selected CBD-rich clone from Diesel ancestors.

Rating: Not Rated Yet

Price

Variant price modifier:

## **Cream Caramel CBD**

CBD-rich version of one of the most appreciated strains from the Sweet Seeds® catalog, our Cream Caramel® (SWS04).

Cream Caramel CBD® (SWS67) is the result of the cross between our Cream Caramel® and a selected CBD-rich clone from Diesel ancestors.

The THC:CBD ratio of Cream Caramel CBD® stands between 1:1 and 1:2, making it a strain rich in CBD (Cannabidiol).

This strain presents a mostly Indica plant structure with a big main cola and generous development of side branches, showing a strong main stem and large secondary branches.

The tastes and aromas of this strain are sweet as candies, with a background of earthy tones and fresh hints of cypress and citrus.