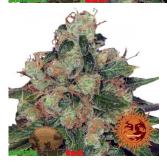

## **Cbd Caramel**

Cbd Caramel Regular

CBD Caramel™produces sweet sticky buds whose psychoactive effects are mellow, cerebral and comforting to patients.

Rating: Not Rated Yet

Price

Variant price modifier:

## Description

Cbd Caramel Regular Brazilian X Himalaya X Afghan X CBD enriched. CBD Caramel™is a CBD enriched exotic 3-way fusion. A 70%/30% Indica dominant strain with 1:1 CBD-THC. The plant has dynamic growth from the start. The plant produces a very resinous, Sativa like flower

structure, that is ready in just 60 days! An indoor yield of 500 gr/m2is easily attainable. CBD Caramel™is also ideal for outdoor growing. CBD Caramel™produces sweet sticky buds whose psychoactive effects are mellow, cerebral and comforting to patients needing to medicate while free from a stoned effect