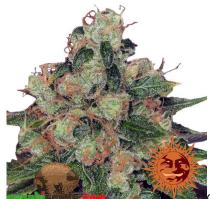

## **Cbd Caramel**

Cbd Caramel Regular

CBD Caramel™produces sweet sticky buds whose psychoactive effects are mellow, cerebral and comforting to patients.

Rating: Not Rated Yet

Price

Variant price modifier:

## Description

Cbd Caramel Regular Brazilian X Himalaya X Afghan X CBD enriched. CBD Caramel™is a CBD enriched exotic 3-way fusion. A 70%/30% Indica dominant strain with 1:1 CBD-THC. The plant has dynamic growth from the start. The plant produces a very resinous, Sativa like flower

structure, that is ready in just 60 days! An indoor yield of 500 gr/m2is easily attainable. CBD Caramel™is also ideal for outdoor growing. CBD Caramel™produces sweet sticky buds whose psychoactive effects are mellow, cerebral and comforting to patients needing to medicate while free from a stoned effect