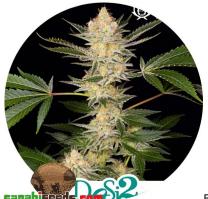

## **Buddha DoSi2**

Buddha DoSi2

Buddha DoSi2 The euphoric effect is calm, but really constant, finally feeling an introspective joy, together with a body relaxation.

Rating: Not Rated Yet

Price

Variant price modifier:

Seed BankBuddha Seeds

Description

Buddha DoSi2

1 / 2

The combinations of aromas is powerful giving the sensation of enjoying with Buddha DoSi2 an authentic bag of sweets and citrus goodies, with sour touches and amazing classic hash backgrounds. The euphoric effect is calm, but really constant, finally feeling an introspective joy, together with a body relaxation.