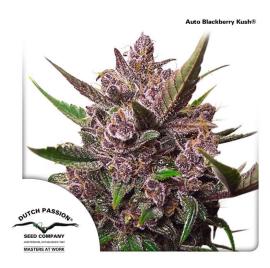

## **Blackberry Kush Auto**

Blackberry Kush Auto has been introduced to offer a top quality indica with a heavy hitting stone together with a fresh fruity Kush taste.

Rating: Not Rated Yet

Price

Variant price modifier:

## **Blackberry Kush Auto**

Blackberry Kush Auto is an automatic cross between Dutch Passion original Blueberry and a dark coloured resinous Kush hash-plant selected from our gene bank.

Blackberry Kush Auto has been introduced to offer a top quality indica with a heavy hitting stone together with a fresh fruity Kush taste.

The majority of plants will show colour in the leaves/buds at harvest, occasionally the hard and compact buds may develop particularly dark colours.

Blackberry Kush Auto typically reaches around 0.75 - 1 metre and is ready to harvest about 10 weeks after germination when grown on a 20/4 light cycle.

AutoBlackberry Kush will appeal to growers wanting premium quality genetics capable of delivering extra sticky XL harvests with a really strong body stone.

A visually beautiful automatic Kush which produces top quality effects together with great taste and aroma.