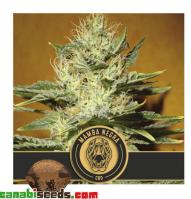

## **Black Mamba CBD**

Black Mamba CBD

This new Black Mamba strain with a high content in CBD is a cross between Critical Mass and a very fruity, red-haired compact skunk strain.

Rating: Not Rated Yet

Price

## **Black Mamba CBD**

This new Black Mamba strain with a high content in CBD from BlimBurn seeds is a cross between the 2004 Highlife Champion, Critical Mass, and a very fruity, red-haired compact skunk strain.

It is a great producer, producing very uniform plants with large central colas.

The buds are large, compact and extremely fragrant with strong hints of fruit that give both a physical and cerebral effect.

Black Mamba CBD also grows very large outdoors where it flowers early and shows a good resistance to mould.