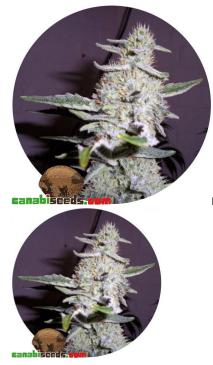

## **Black Domina**

Black Domina

Dark, delicious and devastating Black Domina spotted early in vegetation by rapid growth, black-green foliage and huge fan-shaped leaves, slightly elongated petals.

Rating: Not Rated Yet **Price** Variant price modifier: Base price with tax 105,00 € Price with discount 95,45 € Salesprice with discount

Sales price 105,00 €

Sales price without tax 95,45 €

Discount

Tax amount 9,55 €

Ask a question about the seed

Seed BankSensi Seeds

Description Dark, delicious and devastating Black Domina spotted early in vegetation by rapid growth, black-green foliage and huge fan-shaped leaves, slightly elongated petals. Late flowering, a massive, sparkling, nearly-spherical central cola makes this phenotype unmistakeable. Be warned, it has been observed that after the first meeting with Black Domina, many growers have begun to spend more time than usual in the