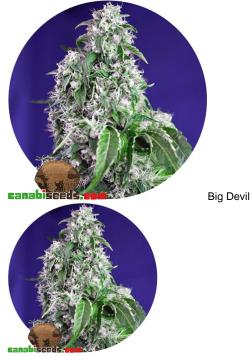

## **Big Devil F1 Fast Version**

Big Devil F1 Fast Version

Big Devil F1 Fast Version is a vigorous plant with an imposing structure and a very high yielder of exceptional dense resin covered buds.

Rating: Not Rated Yet **Price** Variant price modifier: Base price with tax  $20,00 \in$ Price with discount  $18,18 \in$ Salesprice with discount Sales price  $20,00 \in$ Sales price without tax  $18,18 \in$ Discount

The result is a very vigorous plant with an imposing structure and a very high yielder of exceptional dense resin covered buds. This strain develops a strong main stem and long side branches.

It truly preserves the taste and aroma of our original Big Devil Auto® which is very sweet, combined with hints of incense and Skunk.