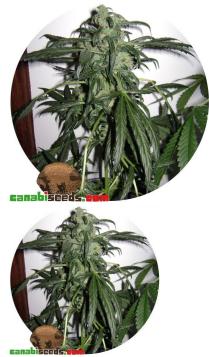

## **Big Devil Auto**

Big Devil

A feminized automatic strain of high stature, we have selected this particular one which can reach a 1-1,5 meter height.

Rating: Not Rated Yet **Price** Variant price modifier: Base price with tax 19,90 € Price with discount 18,09 € Salesprice with discount Sales price 19,90 € Sales price without tax 18,09 €

## Description

A feminized automatic strain of high stature, we have selected this particular one which can reach a 1-1,5 meter height, in order to answer our customers demand for a higher automatic strain.

Good production of compact and resinous buds. Incienced and fruity taste with a Skunk touch.

- Variety SWS15
- 100% Autoflowering Indoor Yield: 400-550 g/m2
- Outdoor Yield: 40-250 g/plant
  Indoor/Outdoor Harvest: 9 weeks from germination
- Height: 100-150 cm