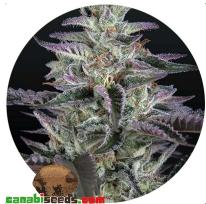

Description

Banana Krumble (Banana Punch x OG Kush)

1 / 2

We selected the Banana Punch for its smell and flavor of overripe bananas and cinnamon and crossed it with our selected OG Kush to bring back the gassy fuel like flavor.

Banana Krumble grows very short with thick, overlapping fingers and only starts to stretch in late veg and early flower. It can take moderate to high feedings and produces medium high yields. The compact buds will need support during the last weeks of flowering. Buds are dense and covered in resin, making it an ideal strain for extractions.

The effect is very strong on the body and long lasting, making Banana Krumble the ideal nightcap strain.