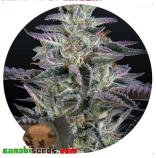

Description

Banana Krumble (Banana Punch x OG Kush)

1 / 2

We selected the Banana Punch for its smell and flavor of overripe bananas and cinnamon and crossed it with our selected OG Kush to bring back the gassy fuel like flavor.

Banana Krumble grows very short with thick, overlapping fingers and only starts to stretch in late veg and early flower. It can take moderate to high feedings and produces medium high yields. The compact buds will need support during the last weeks of flowering. Buds are dense and covered in resin, making it an ideal strain for extractions.

The effect is very strong on the body and long lasting, making Banana Krumble the ideal nightcap strain.