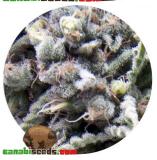

## **Auto White Widow CBD**

Auto White Widow CBD

Auto White Widow CBD is ideal for terraces and balconies, with a compact and very ramified structure.

Rating: Not Rated Yet

Price

Variant price modifier:

Base price with tax 18,00 €

## **Auto White Widow CBD**

1 / 2

Autoflowering phenotype of the latest generation CBD.

Mainly an Indica for therapeutic use due to its high CBD content.

It's a plant with a sweet taste and aroma, with compact flowers.

Easy to grow and excellent outdoor results. It can exceed 60 cm outdoors.

Ideal for terraces and balconies, with a compact and very ramified structure.

Indoors, **Auto White Widow CBD** can measure more than 140 cm, we recommend more than 20 plants per square meter in a continuous cycle of 18 hours.