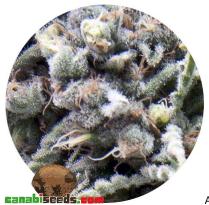

## **Auto White Widow CBD**

Auto White Widow CBD

Auto White Widow CBD is ideal for terraces and balconies, with a compact and very ramified structure.

Rating: Not Rated Yet

Price

Variant price modifier:

Base price with tax 18,00 €

## **Auto White Widow CBD**

1 / 2

Autoflowering phenotype of the latest generation CBD.

Mainly an Indica for therapeutic use due to its high CBD content.

It's a plant with a sweet taste and aroma, with compact flowers.

Easy to grow and excellent outdoor results. It can exceed 60 cm outdoors.

Ideal for terraces and balconies, with a compact and very ramified structure.

Indoors, **Auto White Widow CBD** can measure more than 140 cm, we recommend more than 20 plants per square meter in a continuous cycle of 18 hours.