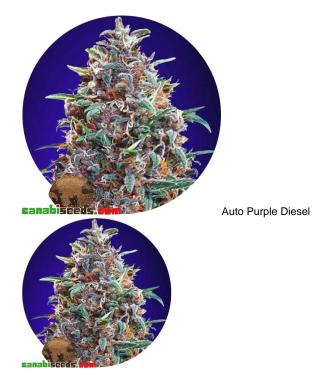

Description

Auto Purple Diesel

Auto Blue Diesel's selection in which we have selected the purple specimens of Auto Blueberry without neglecting the characteristic and intense diesel flavor. In cold climates the plant acquires the maximum of its tonality producing a large number of compact and hard buds. It is accompanied by a powerful taste in the mouth of diesel with pleasants touches of fruits of the forest that will delight the most demanding smokers.