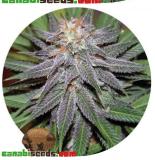

## **Auto Pineapple Express**

Auto Pineapple Express

Pineapple Express grows small (40 to 50cm) - is indica dominant, offering a long lasting high that balances upbeat effects.

Rating: Not Rated Yet

Price

## Description

Auto Pineapple Express Like the original Pineapple Chunk, firm cola is flecked with gold and reddish brown, but the very visible THC crystals are clearly the result of contemporary breeding and selection. The aromas right off the buds are sweet, and once lit, the intense fruit cocktail of

1 / 2

flavors pack a strong sensation on the tongue that really lingers. Close your eyes and you'll find yourself on a tropical beach in Hawaii: Pineapple Express grows small (40 to 50cm) - is indica dominant, offering a long lasting high that balances upbeat effects with body-relaxing, stress reducing calmness. The results will reflect its exotic genetic origins and the rigorous selection process that made this advanced strain possible.