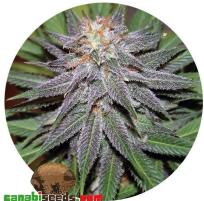

## **Auto Pineapple Express**

Auto Pineapple Express

Pineapple Express grows small (40 to 50cm) - is indica dominant, offering a long lasting high that balances upbeat effects.

Rating: Not Rated Yet

Price

## Description

Auto Pineapple Express Like the original Pineapple Chunk, firm cola is flecked with gold and reddish brown, but the very visible THC crystals are clearly the result of contemporary breeding and selection. The aromas right off the buds are sweet, and once lit, the intense fruit cocktail of

1 / 2

flavors pack a strong sensation on the tongue that really lingers. Close your eyes and you'll find yourself on a tropical beach in Hawaii: Pineapple Express grows small (40 to 50cm) - is indica dominant, offering a long lasting high that balances upbeat effects with body-relaxing, stress reducing calmness. The results will reflect its exotic genetic origins and the rigorous selection process that made this advanced strain possible.