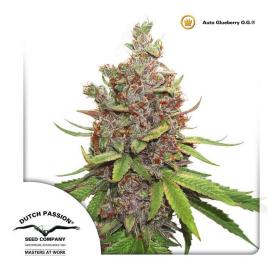

## **Auto Glueberry OG**

 $\label{prop:condition} \mbox{Auto Glueberry OG is the autoflowering version of the hard hitting, resin dripping photoperiod Glueberry OG.}$ 

Rating: Not Rated Yet

Price

Variant price modifier:

## **Auto Glueberry OG**

Auto Glueberry OG is the autoflowering version of the hard hitting, resin dripping photoperiod Glueberry OG.

To turn Glueberry OG into an autoflower, we crossed (Gorrila Glue x OG) with the original Auto Blueberry to ensure the same taste and effect as her photoperiod sister.

If you're looking for a sativa dominant, potent hybrid that can well be used in both SOG and SCROG grows, than try out this American delicacy.

With subtle Diesel hints and fruity Blueberry tones, Auto Glueberry OG can be considered a sweet tasting strain with both Asian and American roots.

This sativa dominant autoflowering hybrid with extra large yields will please any grower both indoors and outdoors (in sunny climates) and ensures a great harvest to enjoy with family and friends.