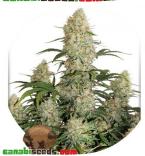

## **Auto Critical Orange Punch**

Auto Critical Orange Punch

Auto Critical Orange Punch is a feminized autoflower seed variety, the first Dutch Passion auto to use Critical genetics.

Rating: Not Rated Yet

## **Auto Critical Orange Punch**

1 / 2

Auto Critical Orange Punch is a feminized autoflower seed variety, the first Dutch Passion auto to use Critical genetics.

This auto takes around 75 days to grow from seed to harvest and is easy to grow. She thrives under 20 hours of daily light and delivers genuine XXL harvests.

Auto Critical Orange Punch is one of our strongest varieties with very heavy yields and buds that are white with resin.

Some phenotypes can take an extra week or two at the end and deliver even heavier yields than normal.

She usually reaches 70-100cm indoors, with a skunky citrus aroma and a rich Afghan hash taste.

The powerful euphoric high is particularly pleasant and long lasting.