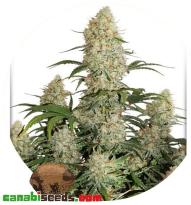

## **Auto Critical Orange Punch**

Auto Critical Orange Punch

Auto Critical Orange Punch is a feminized autoflower seed variety, the first Dutch Passion auto to use Critical genetics.

Rating: Not Rated Yet

## **Auto Critical Orange Punch**

1 / 2

Auto Critical Orange Punch is a feminized autoflower seed variety, the first Dutch Passion auto to use Critical genetics.

This auto takes around 75 days to grow from seed to harvest and is easy to grow. She thrives under 20 hours of daily light and delivers genuine XXL harvests.

Auto Critical Orange Punch is one of our strongest varieties with very heavy yields and buds that are white with resin.

Some phenotypes can take an extra week or two at the end and deliver even heavier yields than normal.

She usually reaches 70-100cm indoors, with a skunky citrus aroma and a rich Afghan hash taste.

The powerful euphoric high is particularly pleasant and long lasting.