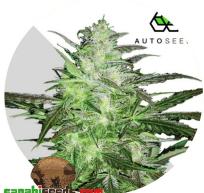

# **Auto Chemdog**

Auto Chemdog

The result of crossing Auto #1 with an original Chemdog clone, Auto Chemdog is an easy to grow highly potent strain with a knock out stone.

Rating: Not Rated Yet

Price

Variant price modifier:

#### **Auto Chemdog**

Ready in only 60-65 days from seed, it is one of our quickest finishing strains. This is thanks to the addition of Auto #1 which helps keep the plant relatively short making it ideal for closet grows or where space is limited. Yields of around 30-50g per plant (280-350g/m²) indoors make this a medium to high producer. Outdoors yields can increase significantly and harvest comes anytime from May to early October.

The balance between the sativa and indica genetics come through in the stone; starting off with a fast hitting head high, that mellows into a long lasting body buzz, and may be useful for the medical treatment of insomnia.

Auto Chemdog's real appeal comes from its extreme strength and distinctive flavour, providing a complex spicy tang with a citrus skunk background.