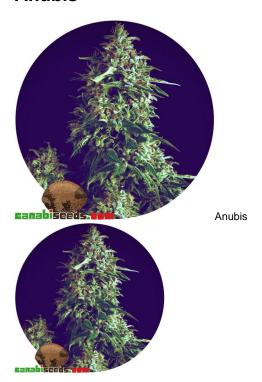

## **Anubis**

Anubis comes from Somando and Wembley, mainly an Indica plant with a sweet aroma and a grapefruit flavor.

Rating: Not Rated Yet

Price

Variant price modifier:

Base price with tax 7,00 €

Price with discount 6,36 €

## **Anubis**

Anubis comes from Somando and Wembley.

It's mainly an Indica plant, medium-sized, with compact appearance, which grows in width, rather than in height.

This is a large strain with heavy buds covered by a lot of THC.

It has a sweet aroma and a grapefruit flavor.

IT has relaxing effect, but not extremely floaty, because of its wise compensation between TCH, CBD and CBN.