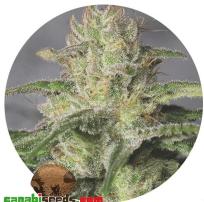

## **OG Kush CBD**

OG Kush CBD Some phenotypes produce CBD levels that double the THC levels (ratio: 1:2) making it possible to maximise dosage levels while minimizing the psychoactive effects, a great companion for daily functional use.

Discount

Tax amount 3,65 €

??????? ??? ?? ?????

??????? ?????? Medical Seeds

Description

OG Kush CBD

1 / 2

After years of hard work we finally achieved a cross that will turn heads in the medicinal field, combining the well know therapeutic qualities of OG Kush with high levels of CBD. Some phenotypes produce CBD levels that double the THC levels (ratio: 1:2) making it possible to maximise dosage levels while minimizing the psychoactive effects, a great companion for daily functional use. Also a great choice to make therapeutic oils and creams for oral or topical use. The plants structure consists of large, light green leaves, generous branches with a lot of internodal distance. When grown indoors, the use of tutors or SCROG/SOG is recommended to maximize yield. In an exterior setting the plant will require a lot of direct sunlight to assure large yields, to reach yields that surpass the kilo mark, the plant should be grown directly on soil. The buds are very tight and resin filled with hints of lemon, wood, earthy tones and gasoil.

60% sativa - 40% indica
THC: 12% - CBD: 12% - ratio thc/cbd: 1:1
Indoor vegetative period: 1- 2 week
Indoor flowering period: 7-8 week
Indoor yield/m2
: 450-500 gr
Outdoor height: 2-3 m
Outdoor harvest: mid october

Exterior yield/plant: 1 kg Genotype: Og Kush x Medical CBD