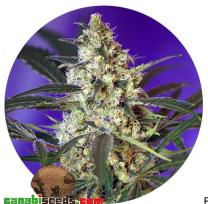

## Fast Bud #2 Auto

Fast Bud #2 Auto

A very productive auto with big buds and plenty of aromatic resin.

?????????: ??? ???????????? ?????

Price

???????????? ???????? ?????:

Base price with tax 19,50 €

Price with discount 17,73 €

3rd generation autoflowering strain. Evolution of our SWS16 (Fast Bud Auto®).

1 / 2

A very productive auto with big buds and plenty of aromatic resin.

Extremely vigorous plants producing lots of very strong lateral branches.

Plants reach a height of between 40 and 90 cm. Strong effect and sweet aromas with exotic tones coming from its Diesel heritage.

A very fast autoflowering strain.

- Variety SWS23
- 100% Autoflowering
- Indoor Yield: 450-500 g/m2
- Outdoor Yield: 20-70 g/plant
  Indoor/Outdoor Harvest: 7½ weeks from germination
- Height: 40-90 cm