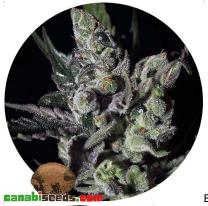

## **Exodus Cheese Auto**

Exodus Cheese Auto

Very similar to Exodus Cheese, with the distinctive stoned effect and the classic flavor.

?????????: ??? ???????????? ?????

Price

???????????? ???????? ?????:

Base price with tax 18,00  $\in$ 

Description

**Exodus Cheese Auto** 

1 / 2

Exodus Cheese x Ruderalis.

Very similar to Exodus Cheese, with the distinctive stoned effect and the classic flavor.

7 weeks flowering time with a yield up to 500  $\mbox{gr/m2}$  .