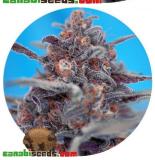

## **Devil Cream Auto**

Devil Cream Auto

This is a polyhybrid resulting from a cross between selected genetic lines of two of our purple flowered varieties: SWS38 (Dark Devil Auto) SWS37 (Black Cream Auto).

## Description

100% autoflowering strain. This is a polyhybrid resulting from a cross between selected genetic lines of two of our purple flowered varieties:

1 / 2

SWS38 (Dark Devil Auto) SWS37 (Black Cream Auto).

This strain shows a great hybrid vigour from germination as it is composed of a wide genetic mix.

This variety develops the typical structure of an Indica-Sativa hybrid, with a strong main stem, tough side branches and big leaves that end up forming a thick and dense main cola, surrounded by multiple buds on the side branches also with a good calibre and density. Devil Cream produces copious amounts of a very aromatic resin. The aroma is sweet and fruity with hints of incense and lemony citrus tones.