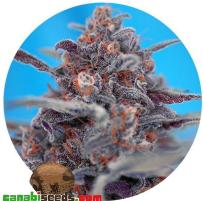

## **Devil Cream Auto**

Devil Cream Auto

This is a polyhybrid resulting from a cross between selected genetic lines of two of our purple flowered varieties: SWS38 (Dark Devil Auto) SWS37 (Black Cream Auto).

## Description

100% autoflowering strain. This is a polyhybrid resulting from a cross between selected genetic lines of two of our purple flowered varieties:

1 / 2

SWS38 (Dark Devil Auto) SWS37 (Black Cream Auto).

This strain shows a great hybrid vigour from germination as it is composed of a wide genetic mix.

This variety develops the typical structure of an Indica-Sativa hybrid, with a strong main stem, tough side branches and big leaves that end up forming a thick and dense main cola, surrounded by multiple buds on the side branches also with a good calibre and density. Devil Cream produces copious amounts of a very aromatic resin. The aroma is sweet and fruity with hints of incense and lemony citrus tones.