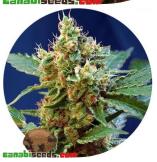

## **Cream Mandarine XL Auto**

Cream Mandarine XL Auto

This 4th generation autoflowering strain is the resulting hybrid from the cross between selected specimens of our variety SWS29 (Cream Mandarine Auto®) and a Súper Tai '98 elite clone.

## Description

Autoflowering strain with tall stature and high production. This 4th generation autoflowering strain is the resulting hybrid from the cross between

1 / 2

selected specimens of our variety SWS29 (Cream Mandarine Auto®) and a Súper Tai '98 elite clone.

The genetic coming from the Súper Tai '98 elite clone contributes with interesting sativa characteristics to this hybrid, such as bigger size, but also soft aromatic and spicy tones with hints of wood and nuts.

The so much appreciated Cream Mandarine Auto® genetic contributes with traits from the indica side, such as high flower and resin production, but also sweet and fresh aromas with tones of citric fruits of the Mandarine type.