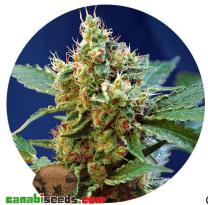

## **Cream Mandarine XL Auto**

Cream Mandarine XL Auto

This 4th generation autoflowering strain is the resulting hybrid from the cross between selected specimens of our variety SWS29 (Cream Mandarine Auto®) and a Súper Tai '98 elite clone.

## Description

Autoflowering strain with tall stature and high production. This 4th generation autoflowering strain is the resulting hybrid from the cross between

1 / 2

selected specimens of our variety SWS29 (Cream Mandarine Auto®) and a Súper Tai '98 elite clone.

The genetic coming from the Súper Tai '98 elite clone contributes with interesting sativa characteristics to this hybrid, such as bigger size, but also soft aromatic and spicy tones with hints of wood and nuts.

The so much appreciated Cream Mandarine Auto® genetic contributes with traits from the indica side, such as high flower and resin production, but also sweet and fresh aromas with tones of citric fruits of the Mandarine type.