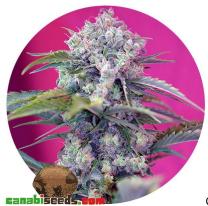

## **Cream Mandarine Auto**

Cream Mandarine Auto

This is the result of the development of a very special strain from SWS22 (Cream Caramel Auto®) with very high production and pronounced sweet citric aromas of the mandarin type.

## Description

3rd generation autoflowering. This is the result of the development of a very special strain from SWS22 (Cream Caramel Auto®) with very high

1 / 2

production and pronounced sweet citric aromas of the mandarin type.

This curious and exquisite Cream Caramel Auto® strain has been hybridized with an elite clone of our SWS06 (Ice Cool®) to strengthen the mandarin citrus aromas.

In the end of flowering many plants acquire purple and reddish tones.