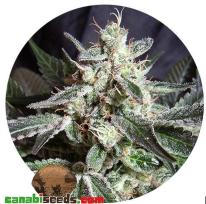

## **Black Jack Auto**

Black Jack Auto

We have crossed-bred our Black Domina with an exceptional Jack Herer of pleasing and intense aroma similar to the haze's cathedral incense.

?????????: ??? ???????????? ?????

## Description

We have crossed-bred our Black Domina with an exceptional Jack Herer of pleasing and intense aroma similar to the haze's cathedral incense.

1 / 2

The result is SWS01 (Black Jack®), one of our most powerful and productive plant.

It features the great vigor of a hybrid, totally adapted to indoor conditions.

Planted outdoor directly in the ground and with enough sunlight it becomes a resinous and hairy monster of about 3 meters of height.

Type 50% Sativa, 50% Indica

Indoor 9 weeks

Outdoor early October

Yield 500-600 gr/m²

Height

THC

CBD