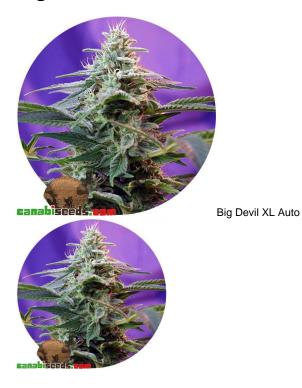

## **Big Devil XL Auto**

A poly-hybrid which is the result of multiple crossings between a Grapefruit elite clone, a Hog elite clone, and a selected strain of de SWS22 (Cream Caramel Auto®).

Sales price 26,50 €

## Description

3rd generation autoflowering variety. A poly-hybrid which is the result of multiple crossings between a Grapefruit elite clone, a Hog elite clone,

and a selected strain of de SWS22 (Cream Caramel Auto®).

We have genetically bred this variety with a view to producing a very special range of aromas and tastes previously unknown in autoflowering varieties.

Very sweet attractive aromas reminiscent of sweets or fruit jellies. It produces large buds covered with numerous crystalline trichomes.