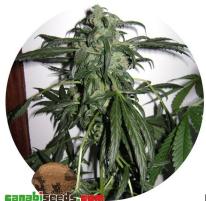

## **Big Devil Auto**

A feminized automatic strain of high stature, we have selected this particular one which can reach a 1-1,5 meter height, in order to answer our customers demand for a higher automatic strain.

## Description

A feminized automatic strain of high stature, we have selected this particular one which can reach a 1-1,5 meter height, in order to answer our

1 / 2

customers demand for a higher automatic strain.

Good production of compact and resinous buds. Incienced and fruity taste with a Skunk touch.

- Variety SWS15 100% Autoflowering Indoor Yield: 400-550 g/m2
- Outdoor Yield: 40-250 g/plant
- Indoor/Outdoor Harvest: 9 weeks from germination
- Height: 100-150 cm