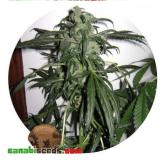

## **Big Devil Auto**

A feminized automatic strain of high stature, we have selected this particular one which can reach a 1-1,5 meter height, in order to answer our customers demand for a higher automatic strain.

## Description

A feminized automatic strain of high stature, we have selected this particular one which can reach a 1-1,5 meter height, in order to answer our

1 / 2

customers demand for a higher automatic strain.

Good production of compact and resinous buds. Incienced and fruity taste with a Skunk touch.

- Variety SWS15 100% Autoflowering Indoor Yield: 400-550 g/m2
- Outdoor Yield: 40-250 g/plant
- Indoor/Outdoor Harvest: 9 weeks from germination
- Height: 100-150 cm