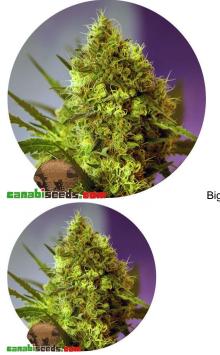

# **Big Devil #2 Auto**

Big Devil #2 Auto

More productive and more aromatic than its previous version, this plant produces compact resinous buds with numerous side branches.

## Description

3rd generation autoflowering strain. First genetic evolution of SWS15 (Big Devil Auto®). A big sized feminized autoflowering strain.

In response to the demand of our customers who asked for bigger autoflowering plants, we developed this genetic capable of reaching to a height of 1 to 1,5 m.

More productive and more aromatic than its previous version, this plant produces compact resinous buds with numerous side branches.

Sweet aromas with hints of incense and Skunk.

Variety SWS20

100% Autoflowering